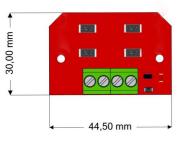

#### **Technical Specifications**

| Model<br>Parameters | TFA-0135                |
|---------------------|-------------------------|
| Voltage             | 20 ~ 24 V               |
| Current Draw        | 110 mA                  |
| Max. Power          | 2,6 W                   |
| Resistance          | 220 R                   |
| Dimensions          | 44.5 mm x 18 mm x 30 mm |
| Weight              | 9 g                     |