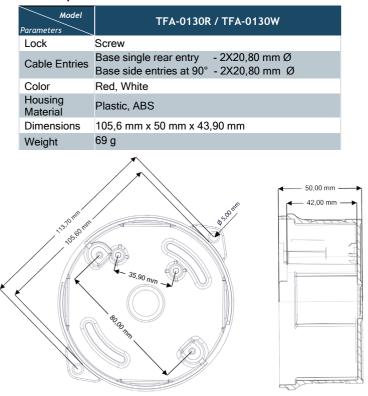

### **Technical Specifications**

 The deep base is suitable for use with any base having an 80 mm fixing