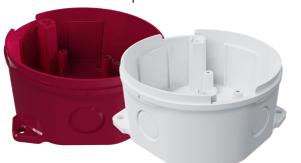

# TFA-0130R / TFA-0130W

Deep Base

TFA-0130 Deep base is used to allow cable tube entry and cable connections to be made easily on the detector base, especially where surface mounting is performed. Deep base can be used for all Teknim detectors and sounders and can also be used with TFA-0135 Base heater.

**General Features** 

- Knock-outs are provided on the side of the base to allow access to surface mounted cables
- The ability to limit the risk of potential damage or loss of functionality in installed products
- Compatible with all Teknim conventional / addressable detector and sounders (TFA-0120)
- Robust design